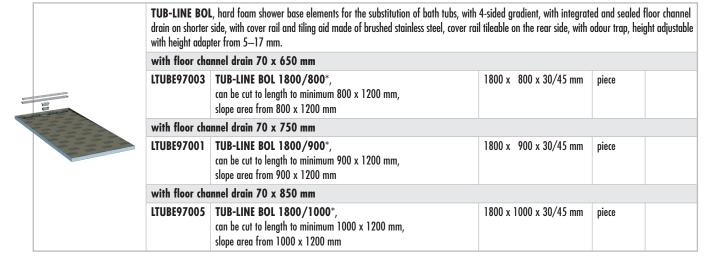

\* standard-compliant according to DIN 18534

| ARTICLE-<br>NUMBER | ARTICLE-NAME /<br>ARTICLE-DESCRIPTION |     |              | NOMINAL FORMATS/DIMENSIONS<br>LENGTH x WIDTH x HEIGHT         | UNIT | PRICE /<br>Unit € |
|--------------------|---------------------------------------|-----|--------------|---------------------------------------------------------------|------|-------------------|
|                    | •                                     |     | TUB-LINE BOL | 1800/800: α = 800<br>1800/900: α = 900<br>1800/1000: α = 1000 |      |                   |
|                    | 1200                                  | 600 |              |                                                               |      |                   |