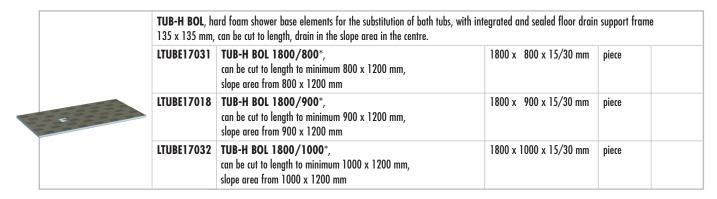

|  | ARTICLE-<br>NUMBER | ARTICLE-NAME /<br>ARTICLE-DESCRIPTION |     |               | NOMINAL FORMATS/DIMENSIONS<br>LENGTH x WIDTH x HEIGHT               | UNIT | PRICE /<br>Unit € |
|--|--------------------|---------------------------------------|-----|---------------|---------------------------------------------------------------------|------|-------------------|
|  |                    | 600                                   |     |               |                                                                     |      |                   |
|  |                    |                                       |     | TUB-LINE H BO | L 1800/800: α = 800<br>L 1800/900: α = 900<br>L 1800/1000: α = 1000 |      |                   |
|  | -                  | 1200                                  | 600 |               |                                                                     |      |                   |