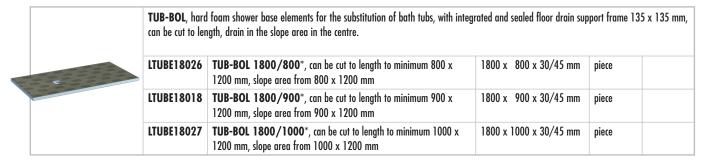

## ■ PRODUCT SPECIFICATIONS — LUX ELEMENTS®-TUB-BOL

| ARTICLE-<br>NUMBER | ARTICLE-NAME /<br>ARTICLE-DESCRIPTION |     | NOMINAL FORMATS/DIMENSIONS<br>LENGTH x WIDTH x HEIGHT                                 | UNIT | PRICE/<br>Unit € |
|--------------------|---------------------------------------|-----|---------------------------------------------------------------------------------------|------|------------------|
|                    | 600                                   | 600 | TUB-BOL 1800/800: α = 800<br>TUB-BOL 1800/900: α = 900<br>TUB-BOL 1800/1000: α = 1000 |      |                  |