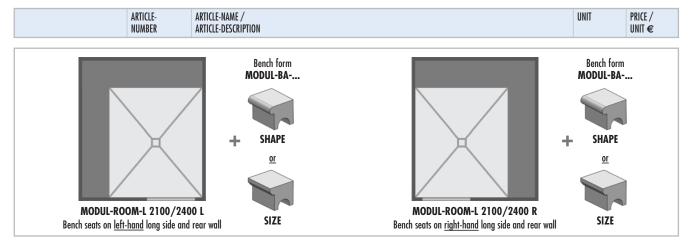

| Room construction                    |                                                                                                                                                                                                                                                                                                                                              |                                                                                                                                                                                       |             |  |
|--------------------------------------|----------------------------------------------------------------------------------------------------------------------------------------------------------------------------------------------------------------------------------------------------------------------------------------------------------------------------------------------|---------------------------------------------------------------------------------------------------------------------------------------------------------------------------------------|-------------|--|
| (Illustration shows the version 'R') | MODUL-ROOM-L 2100/2400, rectangular room construction as building kit, 2100 x 2400 x 2450 mm, wall thickness 50 mm, roof shape BARREL thickness 50 mm, door wall prepared for MODUL-ROOM-DOOR, equipped with bench seats in L-arrangement on the left-hand or right-hand long side and rear wall, bench form MODUL-BA-SHAPE or MODUL-BA-SIZE |                                                                                                                                                                                       |             |  |
|                                      | LMODE9016                                                                                                                                                                                                                                                                                                                                    | MODUL-ROOM-L 2100/2400 L SHAPE, equipped with bench seats in L-arrangement on left-hand long side and rear wall, bench form MODUL-BA-SHAPE                                            | set         |  |
|                                      | LMODE9017                                                                                                                                                                                                                                                                                                                                    | MODUL-ROOM-L 2100/2400 L SIZE, equipped with bench seats in L-arrangement on left-hand long side and rear wall, bench form MODUL-BA-SIZE                                              | set         |  |
|                                      | LMODE9018                                                                                                                                                                                                                                                                                                                                    | MODUL-ROOM-L 2100/2400 R SHAPE, equipped with bench seats in L-arrangement on right-hand long side and rear wall, bench form MODUL-BA-SHAPE                                           | set         |  |
|                                      | LMODE9019                                                                                                                                                                                                                                                                                                                                    | MODUL-ROOM-L 2100/2400 R SIZE, equipped with bench seats in L-arrangement on right-hand long side and rear wall, bench form MODUL-BA-SIZE                                             | set         |  |
| Floor                                |                                                                                                                                                                                                                                                                                                                                              |                                                                                                                                                                                       |             |  |
|                                      |                                                                                                                                                                                                                                                                                                                                              | N-L-BO.P 2100/2400, floor construction, consisting of multi-part floor element 2100 x 2400 rate element 2100 x 2400 x 55 mm and floor drain support DN 50 horizontal incl. odour trap | x 30/50 mm, |  |
|                                      | LMODE9108                                                                                                                                                                                                                                                                                                                                    | MODUL-ROOM-L-BO.P 2100/2400 L,<br>for MODUL-ROOM-L 2100/2400 L                                                                                                                        | set         |  |
| Illustration shows the version 'R')  | LMODE9109                                                                                                                                                                                                                                                                                                                                    | MODUL-ROOM-L-BO.P 2100/2400 R,<br>for MODUL-ROOM-L 2100/2400 R                                                                                                                        | set         |  |