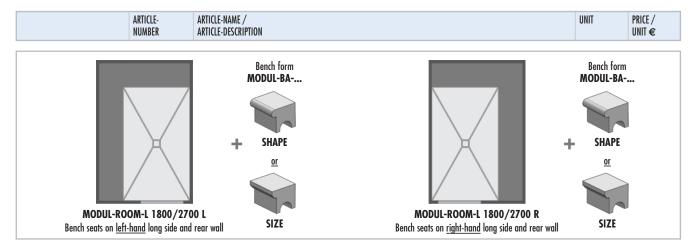

| Room construction                    |                                                                                                                                                                                                                                                                                                                                              |                                                                                                                                             |     |  |
|--------------------------------------|----------------------------------------------------------------------------------------------------------------------------------------------------------------------------------------------------------------------------------------------------------------------------------------------------------------------------------------------|---------------------------------------------------------------------------------------------------------------------------------------------|-----|--|
| (Illustration shows the version 'R') | MODUL-ROOM-L 1800/2700, rectangular room construction as building kit, 1800 x 2700 x 2450 mm, wall thickness 50 mm, roof shape BARREL thickness 50 mm, door wall prepared for MODUL-ROOM-DOOR, equipped with bench seats in L-arrangement on the left-hand or right-hand long side and rear wall, bench form MODUL-BA-SHAPE or MODUL-BA-SIZE |                                                                                                                                             |     |  |
|                                      | LMODE9008                                                                                                                                                                                                                                                                                                                                    | MODUL-ROOM-L 1800/2700 L SHAPE, equipped with bench seats in L-arrangement on left-hand long side and rear wall, bench form MODUL-BA-SHAPE  | set |  |
|                                      | LMODE9009                                                                                                                                                                                                                                                                                                                                    | MODUL-ROOM-L 1800/2700 L SIZE, equipped with bench seats in L-arrangement on left-hand long side and rear wall, bench form MODUL-BA-SIZE    | set |  |
|                                      | LMODE9010                                                                                                                                                                                                                                                                                                                                    | MODUL-ROOM-L 1800/2700 R SHAPE, equipped with bench seats in L-arrangement on right-hand long side and rear wall, bench form MODUL-BA-SHAPE | set |  |
|                                      | LMODE9011                                                                                                                                                                                                                                                                                                                                    | MODUL-ROOM-L 1800/2700 R SIZE, equipped with bench seats in L-arrangement on right-hand long side and rear wall, bench form MODUL-BA-SIZE   | set |  |
| Floor                                |                                                                                                                                                                                                                                                                                                                                              |                                                                                                                                             |     |  |
|                                      | MODUL-ROOM-L-BO.P 1800/2700, floor construction, consisting of multi-part floor element 1800 x 2700 x 30/50 mm, multi-part substrate element 1800 x 2700 x 55 mm and floor drain support DN 50 horizontal incl. odour trap                                                                                                                   |                                                                                                                                             |     |  |
|                                      | LMODE9104                                                                                                                                                                                                                                                                                                                                    | MODUL-ROOM-L-BO.P 1800/2700 L,<br>for MODUL-ROOM-L 1800/2700 L                                                                              | set |  |
| (Illustration shows the version 'R') | LMODE9105                                                                                                                                                                                                                                                                                                                                    | MODUL-ROOM-L-BO.P 1800/2700 R,<br>for MODUL-ROOM-L 1800/2700 R                                                                              | set |  |