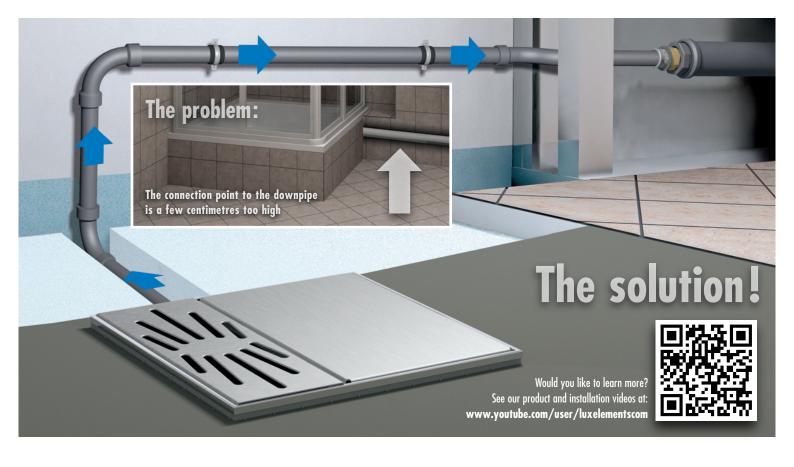

# Shower base elements with integrated floor drain pump LUX ELEMENTS®-TUB-PUMP-S

Innovative product
 a shower base and sealed-in floor drain pump
 with slope

Problem-solving for renovations flush with the floor shower even where there is no gravity flow to the downpipe

Reliable technology
if necessary, the complete pump technology
can be exchanged from the top

Format varietyin standard and made to measure

### Substrate element

For height adjustment, made of LUX ELEMENTS®-FOAM

\* TUB-PUMP-S is not a lifting station according to BS EN 12050-2, but was specially designed to drain showers.

Data sheets and test certificates under 'Downloads'.