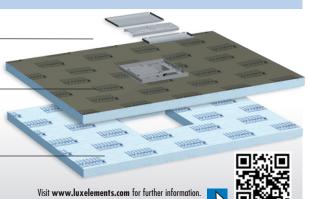

# **■ THE PRINCIPLE — LUX ELEMENTS®-TUB-PUMP-S**

# 2-part reversible grate

Stainless steel, the rear surface can be tiled, additional grate section with slots and an attachable stainless steel profile

# Shower tray

Hard foam support material with dual-sided mortar coating and glass fibre fabric. 4-sided slope(30/45 mm), sealed on the upper side and an integrated and sealed-in

Floor drain system with floor drain pump\*

### Substrate element

For height adjustment, made of LUX ELEMENTS®-FOAM

\* TUB-PUMP-S is not a lifting station according to BS EN 12050-2, but was specially designed to drain showers.

Data sheets and test certificates under 'Downloads'.