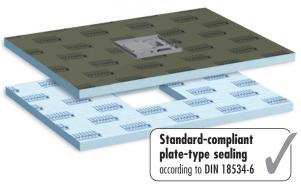

# **■ THE PRINCIPLE — LUX ELEMENTS®-TUB-PUMP-S**

# 2-part reversible grate

Stainless steel, the rear surface can be tiled, additional grate section with slots and an attachable stainless steel profile

# Shower tray

Hard foam support material with dual-sided mortar coating and glass fibre fabric. 4-sided slope(30/45 mm), sealed on the upper side and an integrated and sealed-in

Floor drain system with floor drain pump\*

### Substrate element

For height adjustment, made of LUX ELEMENTS®-FOAM

\* TUB-PUMP-S is not a lifting station according to BS EN 12050-2, but was specially designed to drain showers.

Data sheets and test certificates under 'Downloads'.