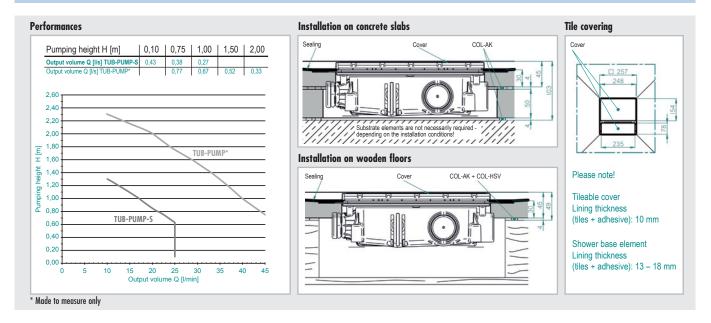

be exchanged from the top

Format varietyin standard and made to measure





# **■ THE PRINCIPLE — LUX ELEMENTS®-TUB-PUMP-S**

# 2-part reversible grate

Stainless steel, the rear surface can be tiled, additional grate section with slots and an attachable stainless steel profile

# Shower tray

Hard foam support material with dual-sided mortar coating and glass fibre fabric. 4-sided slope(30/45 mm), sealed on the upper side and an integrated and sealed-in

Floor drain system with floor drain pump\*

### Substrate element

For height adjustment, made of LUX ELEMENTS®-FOAM

\* TUB-PUMP-S is not a lifting station according to BS EN 12050-2, but was specially designed to drain showers.



Data sheets and test certificates under 'Downloads'.

# **■** TECHNICAL DATA - LUX ELEMENTS®-TUB-PUMP-S



# ■ PRODUCT SPECIFICATIONS

TUB-PUMP-S, hard foam shower base element with integrated and sealed-in floor drain pump, installation height 95 mm (45+50 mm) without glue layers, incl. 2 substrate elements (height 50 and 30 mm, used depending on the installation situation), cover made of stainless steel, cover tileable on the rear side.

| ARTICLE-<br>NUMBER | ARTICLE-<br>Name        | ARTICLE-DESCRIPTION | DIMENSIONS<br>Length x width x height | UNIT |
|--------------------|-------------------------|---------------------|---------------------------------------|------|
| LTUBE19209         | TUB-PUMP-S MQ 800       | square              | 800 x 800 x 30/45 mm                  | set  |
| LTUBE19205         | TUB-PUMP-S MQ 900       | square              | 900 x 900 x 30/45 mm