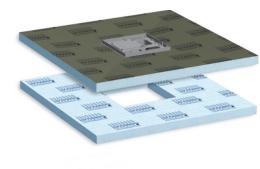

# **■ THE PRINCIPLE — LUX ELEMENTS®-TUB-PUMP-S**

# 2-part reversible grate

Stainless steel, the rear surface can be tiled, additional grate section with slots and an attachable stainless steel profile

# Shower tray

Hard foam support material with dual-sided mortar coating and glass fibre fabric. 4-sided slope(30/45 mm), sealed on the upper side and an integrated and sealed-in

Floor drain system with floor drain pump\*

### Substrate element

For height adjustment, made of LUX ELEMENTS®-FOAM

\* TUB-PUMP-S is not a lifting station according to BS EN 12050-2, but was specially designed to drain showers.

Data sheets and test certificates under 'Downloads'.