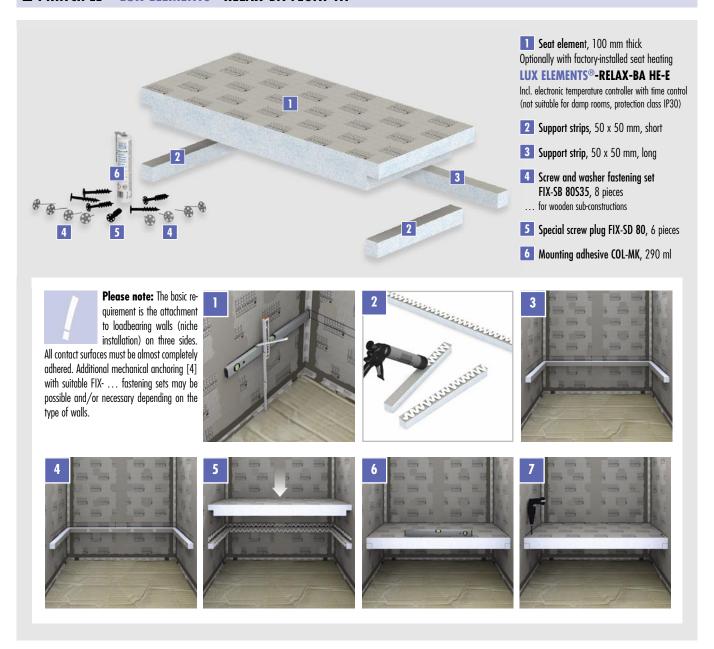

## ■ PRINCIPLE - LUX ELEMENTS®-RELAX-BA FLOAT ...

| ■ PRODUCT SPEC                | IFICATIONS           |                                                                                                                                                                                                            |                                                       |           |
|-------------------------------|----------------------|------------------------------------------------------------------------------------------------------------------------------------------------------------------------------------------------------------|-------------------------------------------------------|-----------|
|                               | ARTICLE-<br>NUMBER   | ARTICLE-NAME<br>ARTICLE-DESCRIPTION                                                                                                                                                                        | NOMINAL FORMATS/DIMENSIONS<br>LENGTH X WIDTH X HEIGHT | UNIT      |
|                               | LREL8509             | RELAX-BA FLOAT 800, bench form FLOAT, floating, as building kit, including mounting kit consisting of: 8 pieces FIX-SB 80S35, 6 pieces FIX-SD 80, 1 cartridge COL-MK                                       | 800 x 450 x 100 mm                                    | set       |
|                               | LREL8510             | RELAX-BA FLOAT 900, bench form FLOAT, floating, as building kit, including mounting kit consisting of: 8 pieces FIX-SB 80S35, 6 pieces FIX-SD 80, 1 cartridge COL-MK                                       | 900 x 450 x 100 mm                                    | set       |
|                               | LREL8511             | RELAX-BA FLOAT 1000, bench form FLOAT, floating, as building kit, including mounting kit consisting of: 8 pieces FIX-SB 80S35, 6 pieces FIX-SD 80, 1 cartridge COL-MK                                      | 1000 x 450 x 100 mm                                   | set       |
| <b>Heating,</b> to suit the b | ench form RELAX-BA F | LOAT                                                                                                                                                                                                       |                                                       |           |
|                               | LREL8580             | <b>RELAX-BA HE-E</b> , seat heating, factory-installed heating mat (162 W/m², 36 V) incl. electronic temperature controller with time control (12 A, 230 V AC) for electric heating set, incl. transformer |                                                       | surcharge |