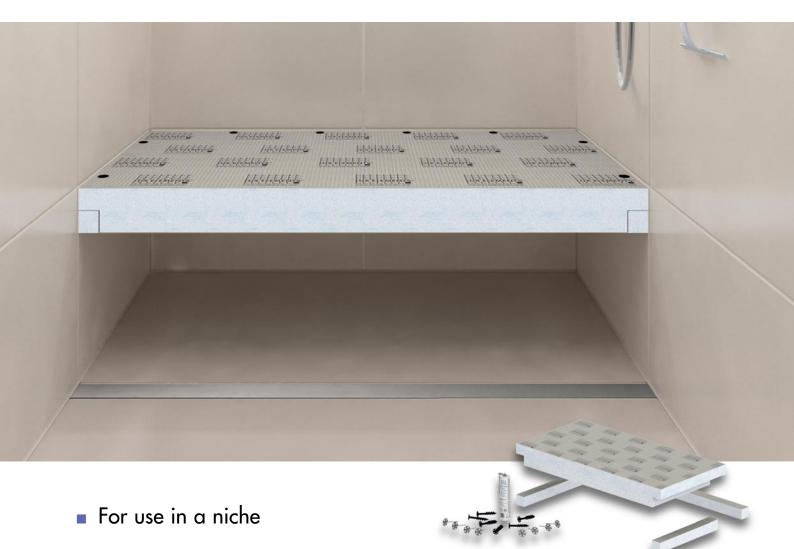

## Prefabricated bench seat for bathroom and shower areas — floating design LUX ELEMENTS®-RELAX-BA FLOAT ...

- Choice of three lengths
- Including mounting accessories
- Optionally available:
  - factory-installed seat heating