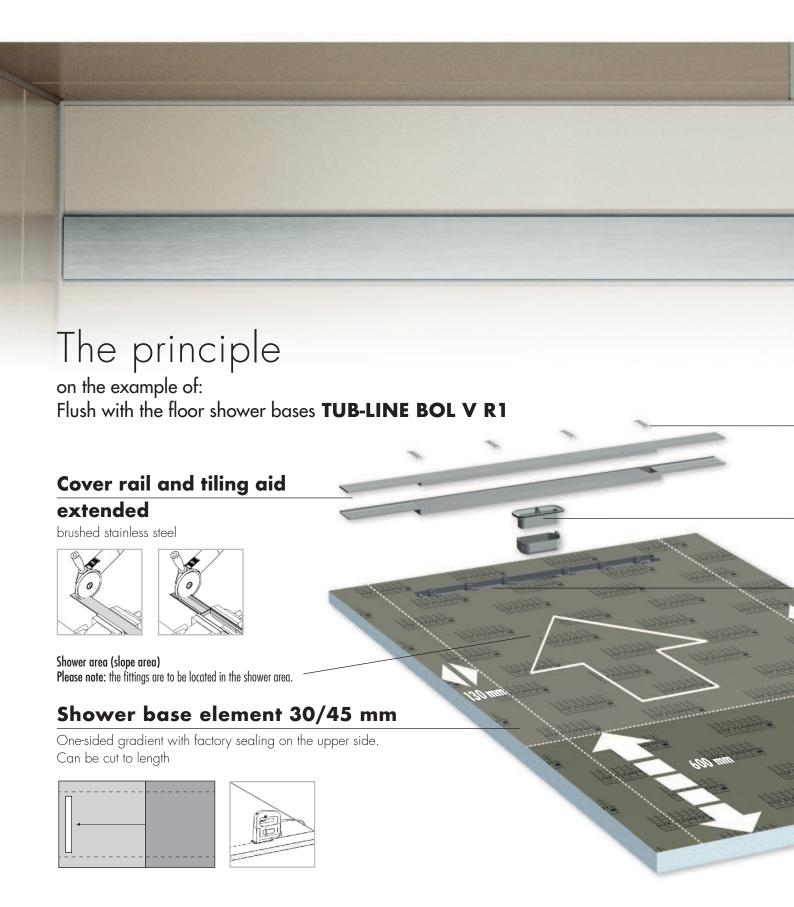

# Continuous wall-to-wall channel look

All TUB-LINE ...V... products are equipped with a classic, neutral channel drain that has an extended cover rail and an extended tiling aid made of brushed stainless steel. As this optical extension exceeds the drain area, it can be infinitely shortened. An exact wall-to-wall adaptation, for example inside a niche, is thus possible.

#### The V floor channel drain is available in three sizes:

- 70 x 650 mm with extended V tiling aid and extended V cover rail over a width of 1000 mm, can be shortened\* to 740 mm
- $70 \times 850$  mm with extended V tiling aid and extended V cover rail over a width of 1200 mm, can be shortened\* to 940 mm
- 70 x 850 mm with extended V tiling aid and extended V cover rail over a width of 1800 mm, can be shortened\* to 940 mm
- \* The accessories required for shortening the stainless steel components are supplied with each version.

#### Available in three variants:

Floor channel drain integrated in a shower base element,

TUB-LINE BOL V R1 with one-sided gradient

Dimensions:  $1800 \times 1000 \times 30/45$  mm (channel  $70 \times 650$  mm) and

 $1800 \times 1200 \times 30/45 \text{ mm} \text{ (channel } 70 \times 850 \text{ mm)}$ 

As the shower bases are fitted with an area without a gradient, they can be individually shortened in length. (see next page)