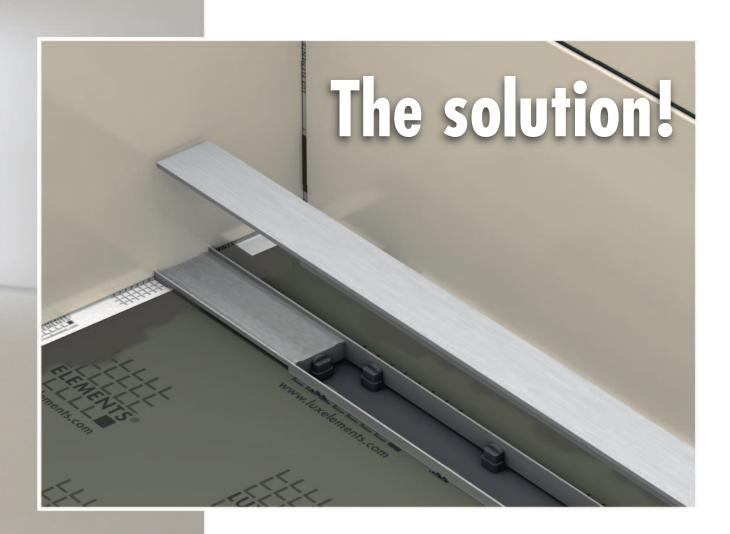

# Continuous wall-to-wall channel look

All TUB-LINE ...V... products are equipped with a classic, neutral channel drain that has an extended cover rail and an extended tiling aid made of brushed stainless steel. As this optical extension exceeds the drain area, it can be infinitely shortened. An exact wall-to-wall adaptation, for example inside a niche, is thus possible.

- Continuous wall-to-wall channel look
- Extended cover rail and extended tiling aid made of brushed stainless steel in a length of 1000, 1200 or 1800 mm
- Can be shortened –
  to fit the shower grea
- Including accessories for the stepless adaptation of the stainless steel components