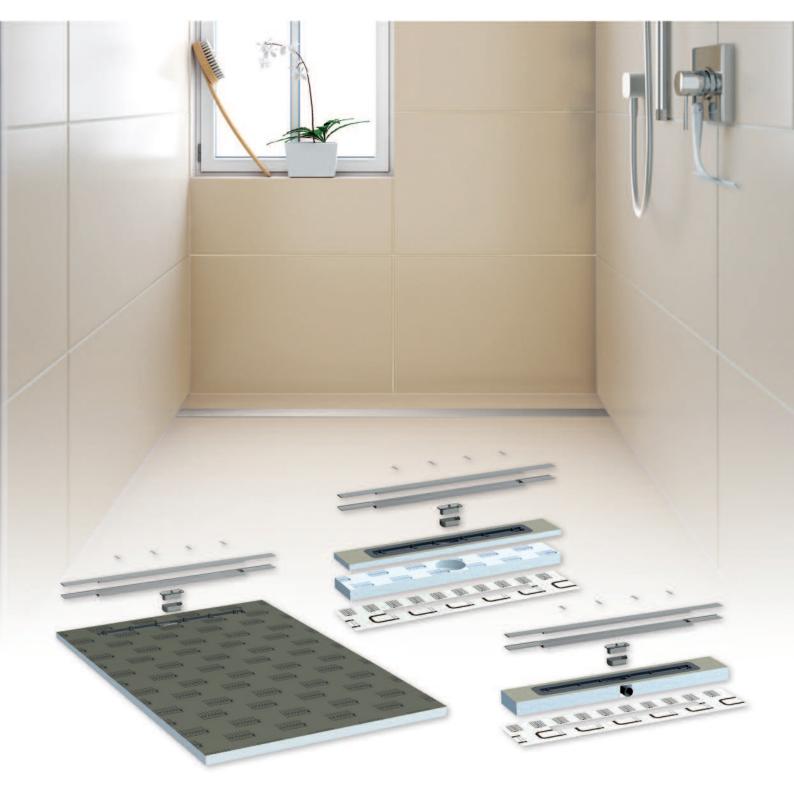

#### The V floor channel drain is available in three sizes:

- 70 x 650 mm with extended V tiling aid and extended V cover rail over a width of 1000 mm, can be shortened\* to 740 mm
- $70 \times 850$  mm with extended V tiling aid and extended V cover rail over a width of 1200 mm, can be shortened\* to 940 mm
- 70 x 850 mm with extended V tiling aid and extended V cover rail over a width of 1800 mm, can be shortened\* to 940 mm
- \* The accessories required for shortening the stainless steel components are supplied with each version.

#### Available in three variants:

Floor channel drain integrated in a shower base element,

TUB-LINE BOL V R1 with one-sided gradient

Dimensions:  $1800 \times 1000 \times 30/45$  mm (channel  $70 \times 650$  mm) and

■ Floor channel drain integrated in hard foam elements,

TUB-LINE V RT incl. substrate element, height: 55 mm, including sealing sleeve

Dimensions:  $200 \times 1000 \times 30 \text{ mm}$  (channel  $70 \times 650 \text{ mm}$ ),

 $200 \times 1200 \times 30$  mm (channel  $70 \times 850$  mm) and  $200 \times 1800 \times 30$  mm (channel  $70 \times 850$  mm)

Floor channel drain integrated in hard foam elements,

TUB-LINE COMBI V RT with integrated horizontal drain support, including sealing sleeve

Dimensions:  $200 \times 1000 \times 67 \text{ mm}$  (channel  $70 \times 650 \text{ mm}$ ) and

200 x 1200 x 67 mm (channel 70 x 850 mm)