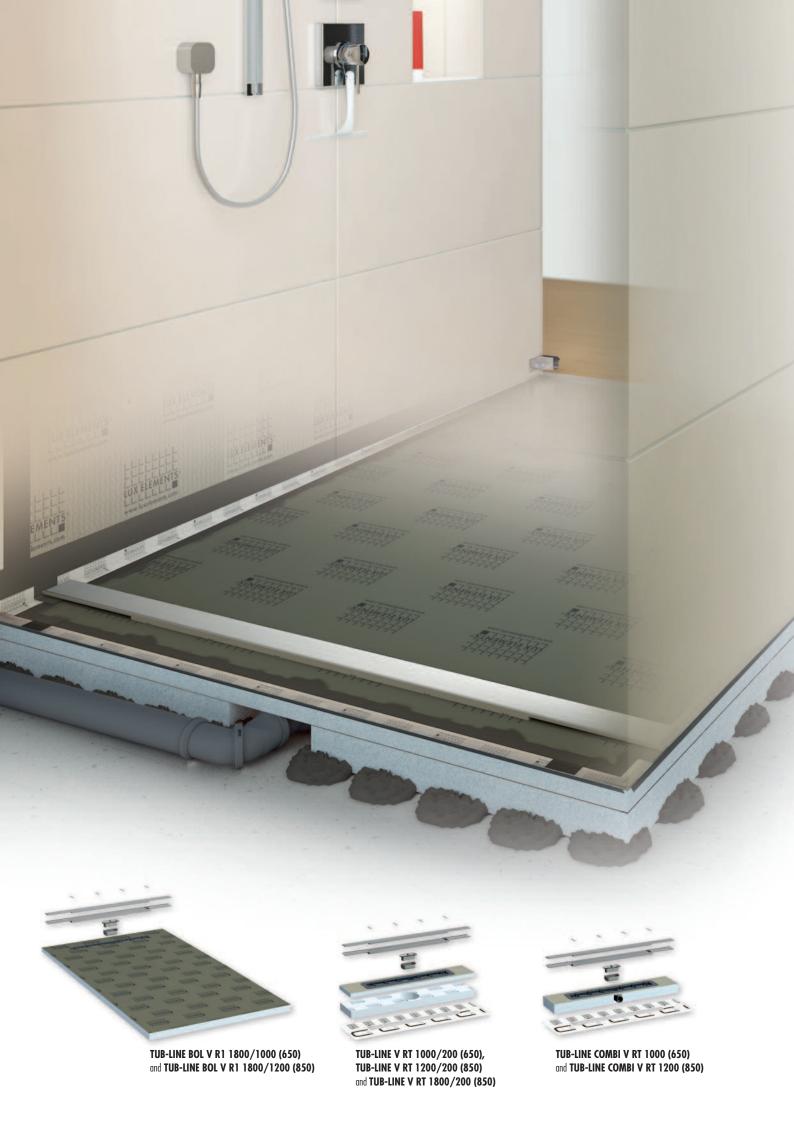

#### The V floor channel drain is available in three sizes:

- 70 x 650 mm with extended V tiling aid and extended V cover rail over a width of 1000 mm, can be shortened\* to 740 mm
- $70 \times 850$  mm with extended V tiling aid and extended V cover rail over a width of 1200 mm, can be shortened\* to 940 mm
- 70 x 850 mm with extended V tiling aid and extended V cover rail over a width of 1800 mm, can be shortened\* to 940 mm
- \* The accessories required for shortening the stainless steel components are supplied with each version.

#### Available in three variants:

Floor channel drain integrated in a shower base element,

TUB-LINE BOL V R1 with one-sided gradient

Dimensions:  $1800 \times 1000 \times 30/45$  mm (channel  $70 \times 650$  mm) and

 $1800 \times 1200 \times 30/45 \text{ mm} \text{ (channel } 70 \times 850 \text{ mm)}$ 

As the shower bases are fitted with an area without a gradient, they can be individually shortened in length. (see next page)

■ Floor channel drain integrated in hard foam elements,

TUB-LINE V RT incl. substrate element, height: 55 mm, including sealing sleeve

Dimensions:  $200 \times 1000 \times 30 \text{ mm}$  (channel  $70 \times 650 \text{ mm}$ ),

 $200 \times 1200 \times 30$  mm (channel  $70 \times 850$  mm) and  $200 \times 1800 \times 30$  mm (channel  $70 \times 850$  mm)

Floor channel drain integrated in hard foam elements,

TUB-LINE COMBI V RT with integrated horizontal drain support, including sealing sleeve

Dimensions:  $200 \times 1000 \times 67 \text{ mm}$  (channel  $70 \times 650 \text{ mm}$ ) and

200 x 1200 x 67 mm (channel 70 x 850 mm)