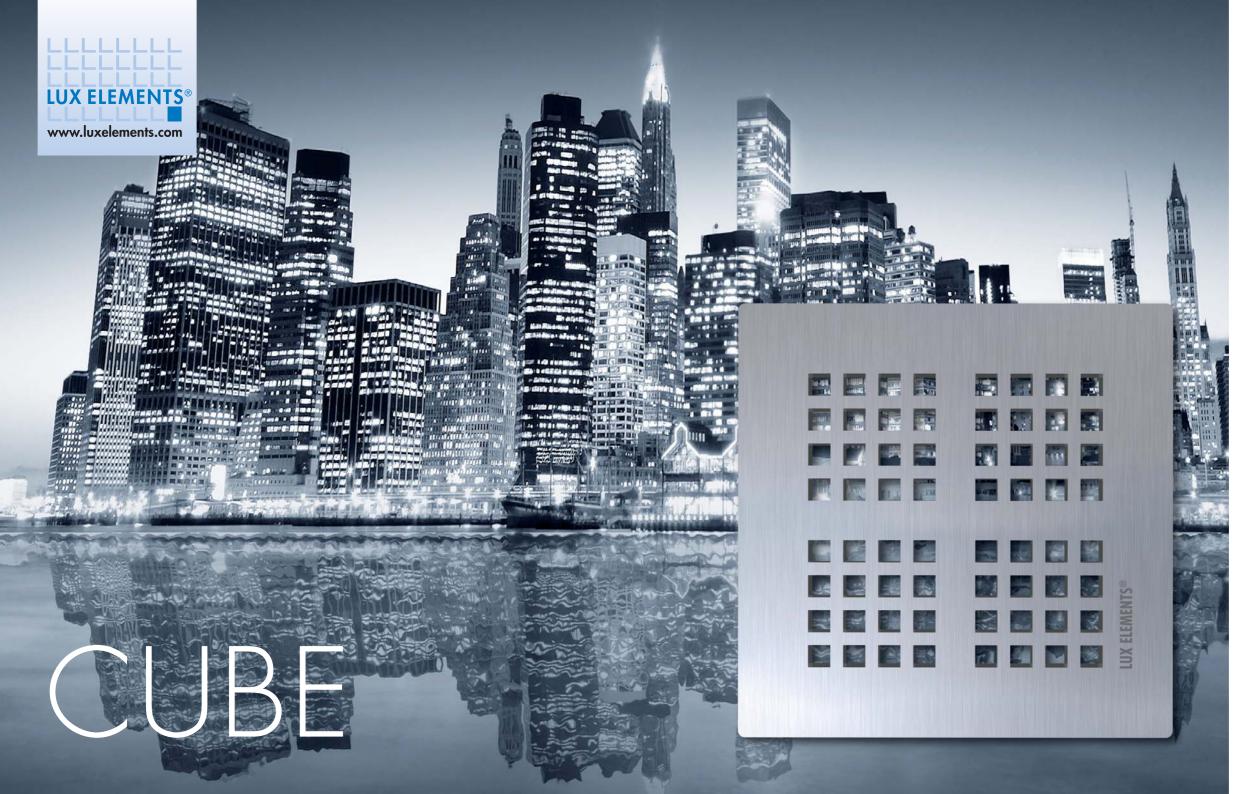

#### Geometrically pure

You like things to be tidy and structured? Then the 'CUBE' design grate with its geometrical forms is just right for you and your shower. This accessory gives your bathroom an elegant appearance and a touch of big city flair.