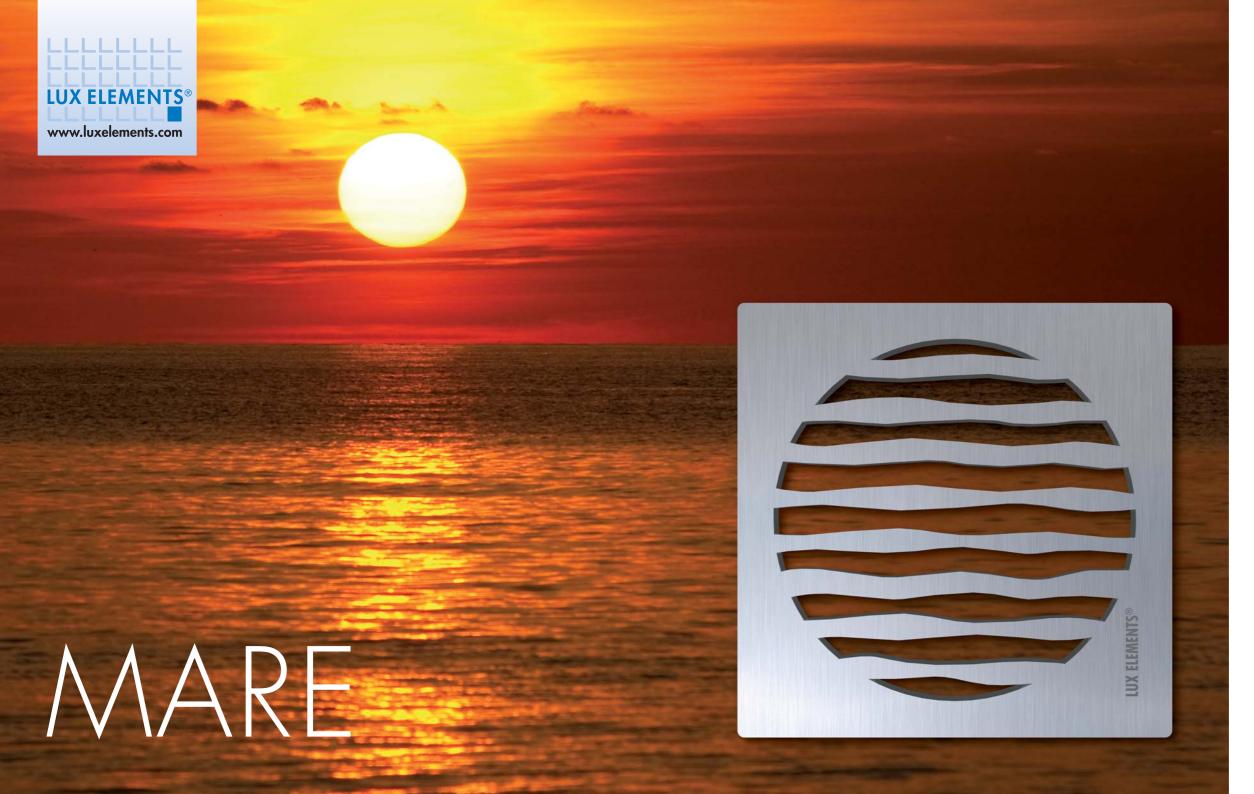

#### Mediterranean flair

Soft undulations remind you of a calm sea. The stainless steel surface shines like water in the sun.

The 'MARE' design grate conjures up visions of your last holiday. Or your next one....?!