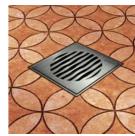

#### Creative variety

Almost invisible. The 'VARI' design grate adapts itself to its environment like a chameleon.

Whether strong natural ceramics or fine mosaic: the cover of the grate looks just like the shower base. For everyone who loves the discrete.