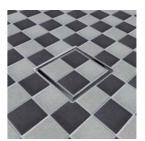

The matching stainless steel design grates turn any shower base into a real gem. They are brilliant highlights that reflect individual style. Our models are presented in this brochure.

#### Particularly noble

Geometric forms, right angles. A symbol of straightforwardness, like the product philosophy of LUX ELEMENTS. The 'ANGOLO' design grate with its refined design is more than that: it is form in perfection, noble and a very special highlight for any shower base.