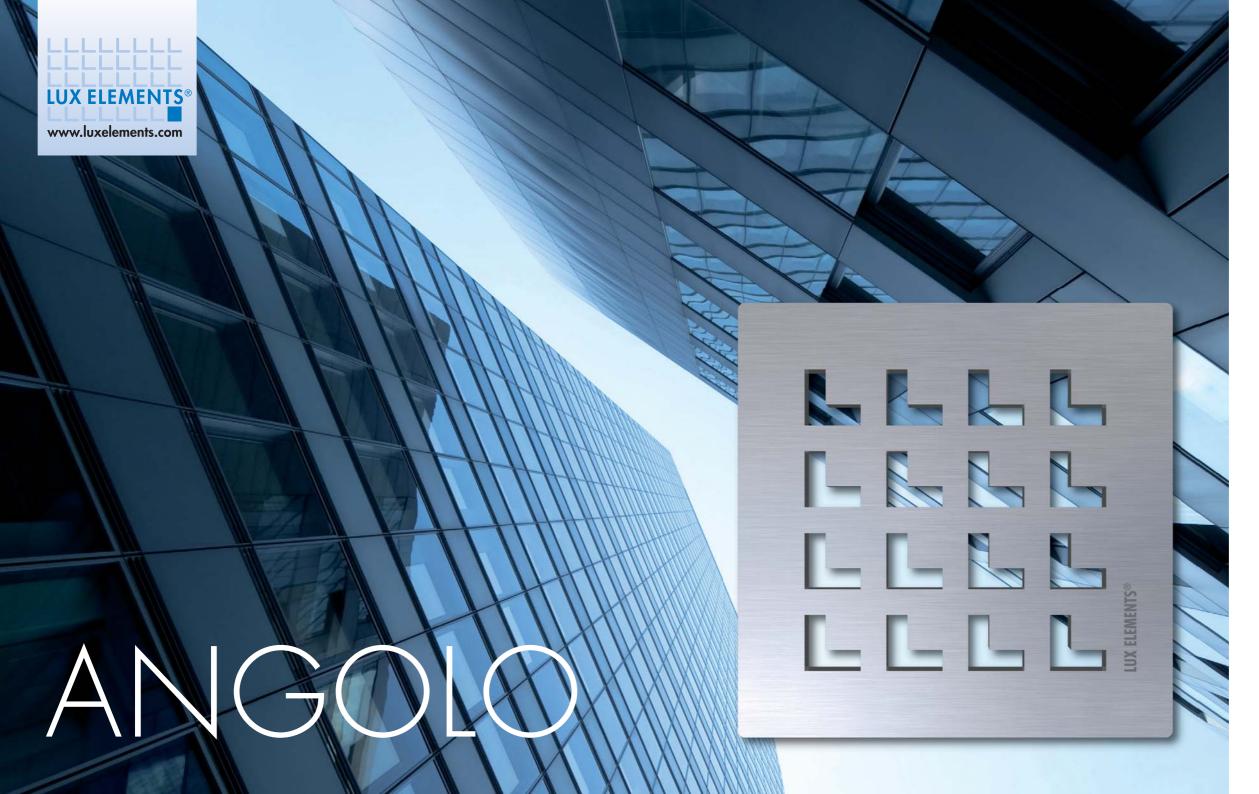

#### Particularly noble

Geometric forms, right angles. A symbol of straightforwardness, like the product philosophy of LUX ELEMENTS. The 'ANGOLO' design grate with its refined design is more than that: it is form in perfection, noble and a very special highlight for any shower base.