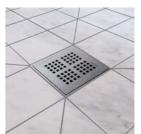

#### Creative variety

Almost invisible. The 'VARI' design grate adapts itself to its environment like a chameleon.

Whether strong natural ceramics or fine mosaic: the cover of the grate looks just like the shower base. For everyone who loves the discrete.