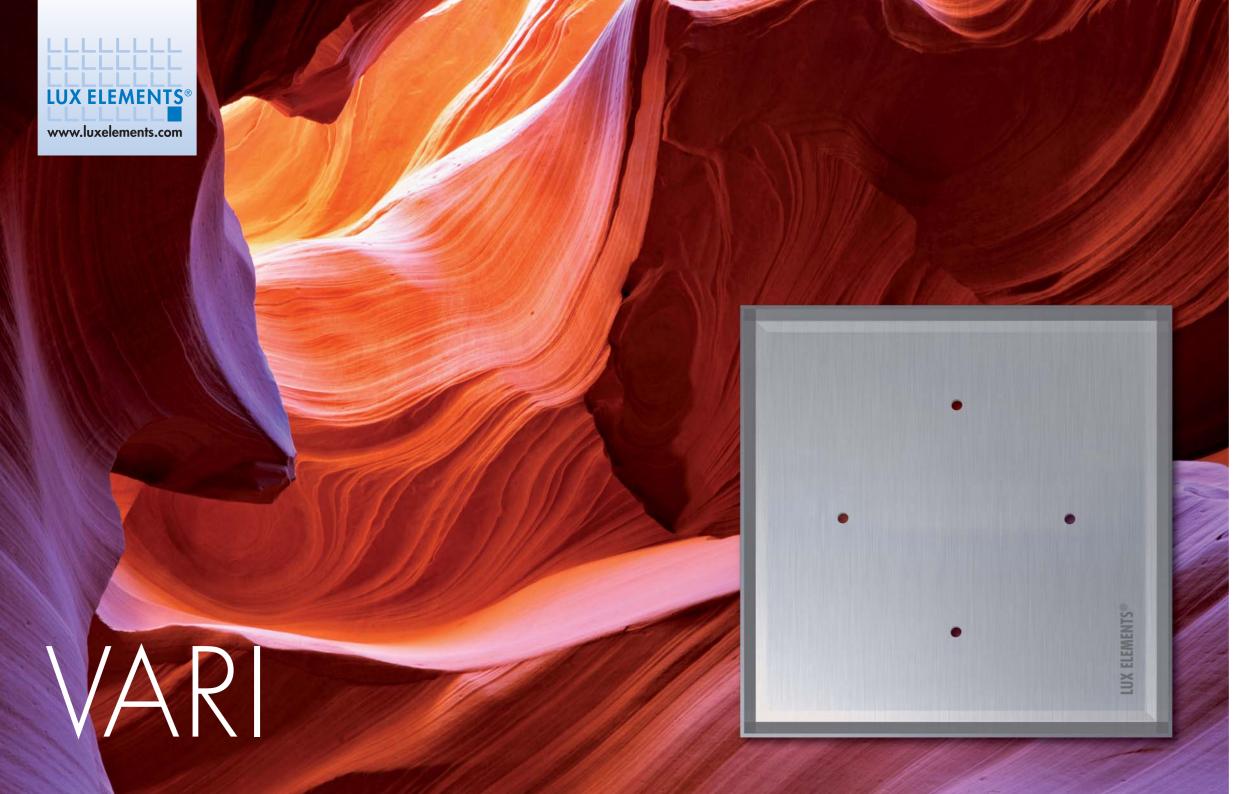

#### Creative variety

Almost invisible. The 'VARI' design grate adapts itself to its environment like a chameleon.

Whether strong natural ceramics or fine mosaic: the cover of the grate looks just like the shower base. For everyone who loves the discrete.