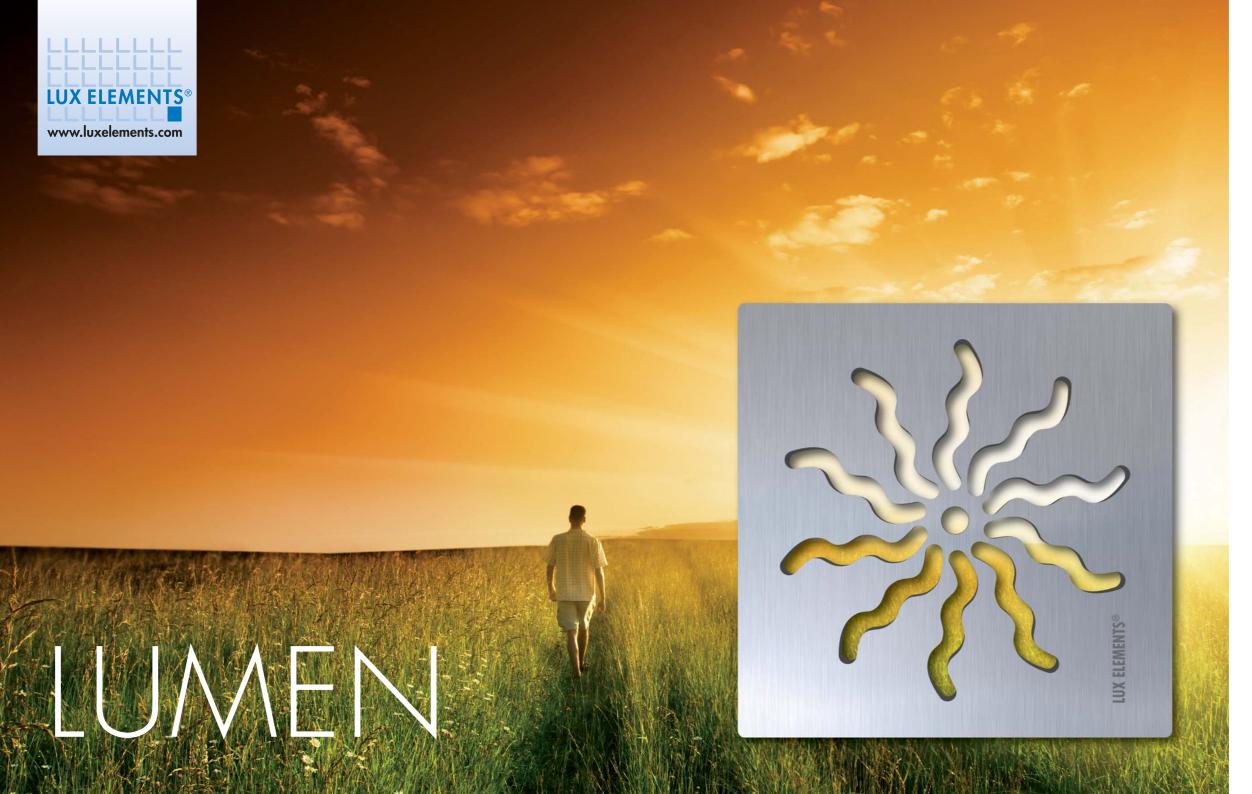

#### Let the sun shine

Every day begins in the bathroom. Add warm sunshine and your mood couldn't be better. Bring your sunshine into the shower with shining stainless steel! With the 'LUMEN' design grate it shines every day – just for you and your loved ones.