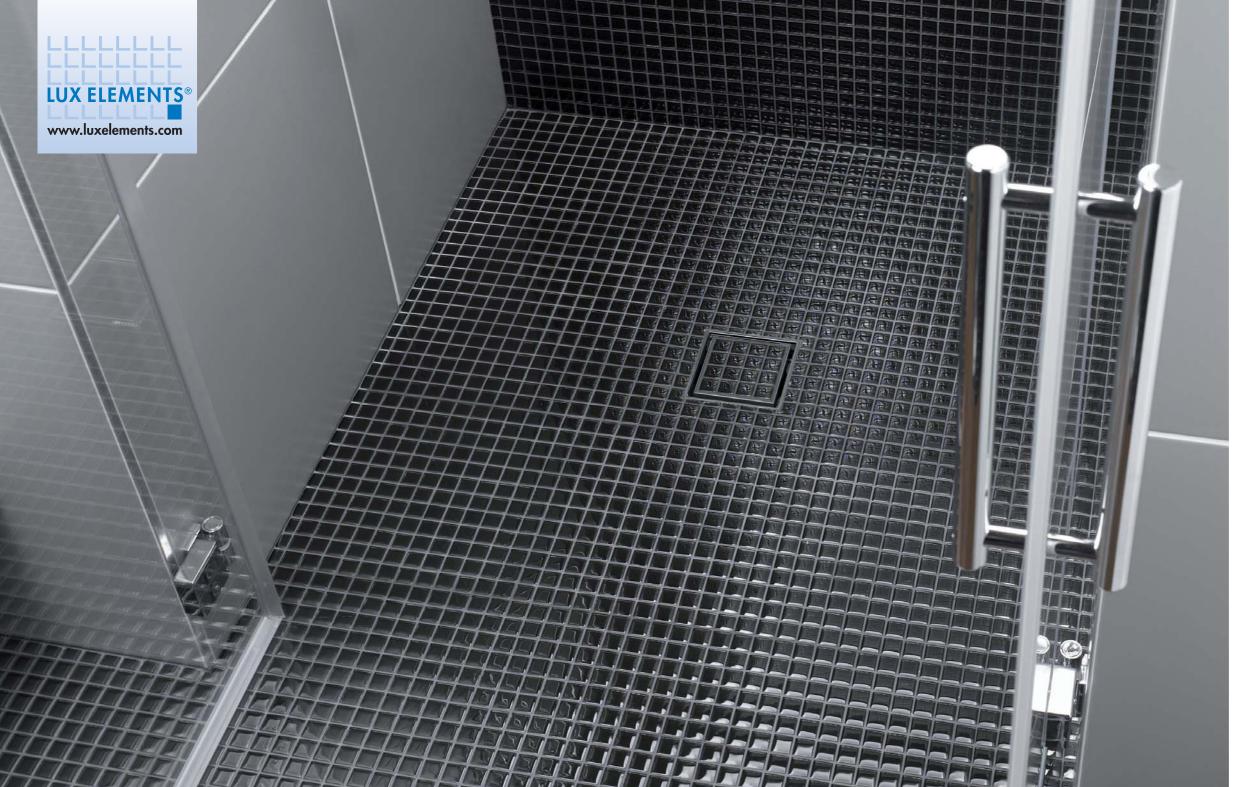

#### Accentuation

The first thing that springs to mind nowadays when planning a new shower is a flush with the floor shower base: modern, practical and barrier-free LUX ELEMENTS have been producing tileable flush with the floor showers for over 20 years and are thus specialists for technically mature products.

The matching stainless steel design grates turn any shower base into a real gem. They are brilliant highlights that reflect individual style. Our models are presented in this brochure.

# Advantages of flush with the floor showers

- Easily accessible for young and old, with no tripping edges.
- Flush with the floor showers are contemporary and durable. They enable limitless showering pleasure over many years..
- LUX ELEMENTS®-TUB flush with the floor shower bases are pre-sealed and available in countless forms and formats for your showering experience, too.
- They enable a homogenous floor covering and integrate the shower area into the room. This makes the bathroom appear to be larger.
- One advantage that should not be underestimated is the easy cleaning and care.
- The LUX ELEMENTS shower bases
  ≥ 120 x 120 cm and ≥ 150 x 150 cm are certified barrier-free according to the appropriate standards.